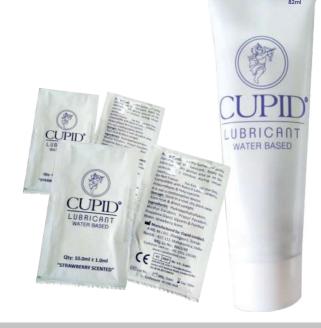

## SACHETS : 4ML, 5ML, 10ML,

| Type of packaging              | Packaged & Bulk             |
|--------------------------------|-----------------------------|
| Instructions for use / leaflet | 1 IFU                       |
| Dimensions                     | As per customer requirement |
| Paper Board Specs              | As per customer requirement |
| Celophane / shrinkwrap         | NA                          |
| Artwork No. Of Colors          | CMYK, SPECIAL               |
| Artwork Format                 | Ai/CDR                      |

#### TUBES : 20ML, 30ML, 50ML, 82ML, 114ML

| Type of packaging              | Packaged & Bulk             |
|--------------------------------|-----------------------------|
| Instructions for use / leaflet | 1 IFU                       |
| Dimensions                     | As per customer requirement |
| Paper Board Specs              | As per customer requirement |
| Celophane / shrinkwrap         | NA                          |
| Artwork No. Of Colors          | CMYK, SPECIAL               |
| Artwork Format                 | Ai/CDR                      |